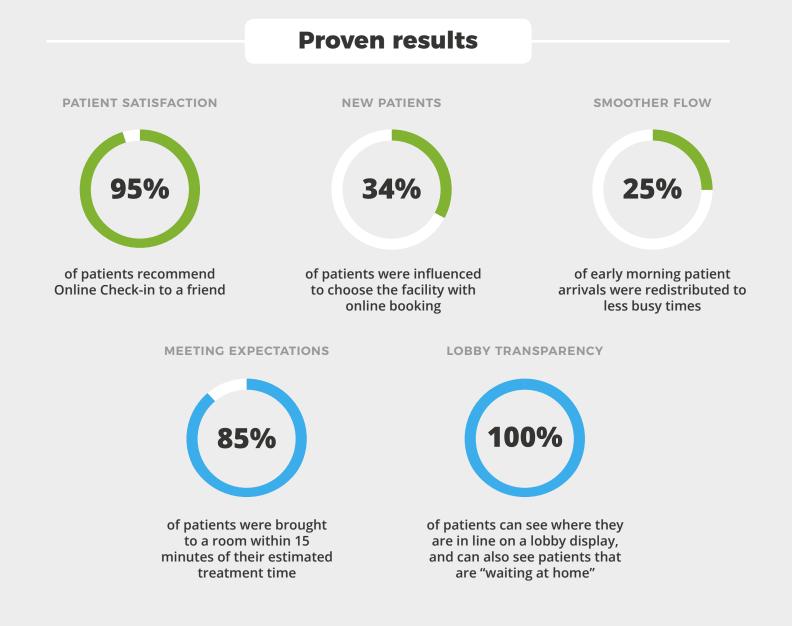

#### PATIENT SATISFACTION

### A better patient experience

Online Check-in lets all patients schedule their visit on your website, and do their waiting at home. Upon arrival, all patients get an estimated treatment time and text updates.

### Incremental volume

Attract new patients with a consumer-friendly way to get in line, online and influence their decision to choose you over your competition.

**OPERATIONS** 

### Improved patient flow & throughput

Automatically reduce surges in patient volume with the ability to re-distribute arrival times and load balance between locations based on real-time capacity.