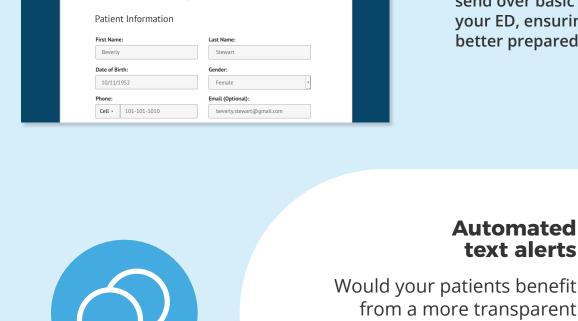

# to check-out with customizable text alerts.

check-in experience? Keep

them in the loop from check-in

**Automated** text alerts

Online check-in confirmed at 10:30 AM for Amy Hill at Memorial ER. Please remember, this is not a guarantee of when you will be online be updated via texts, but you We are ready to see can gather their feedback as well with you now.