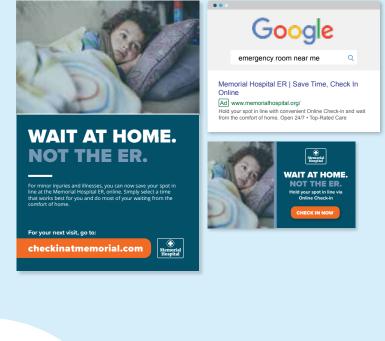

### On-demand marketing support from experts

marketing support

dedicated to helping you bring in new patients.

conversion-driven landing page design, a Google Ads campaign, or posters for your waiting room.

**Electronic** 

An online check-in form can only

market the service whether its a

go so far in attracting new patients. Get complementary assistance to